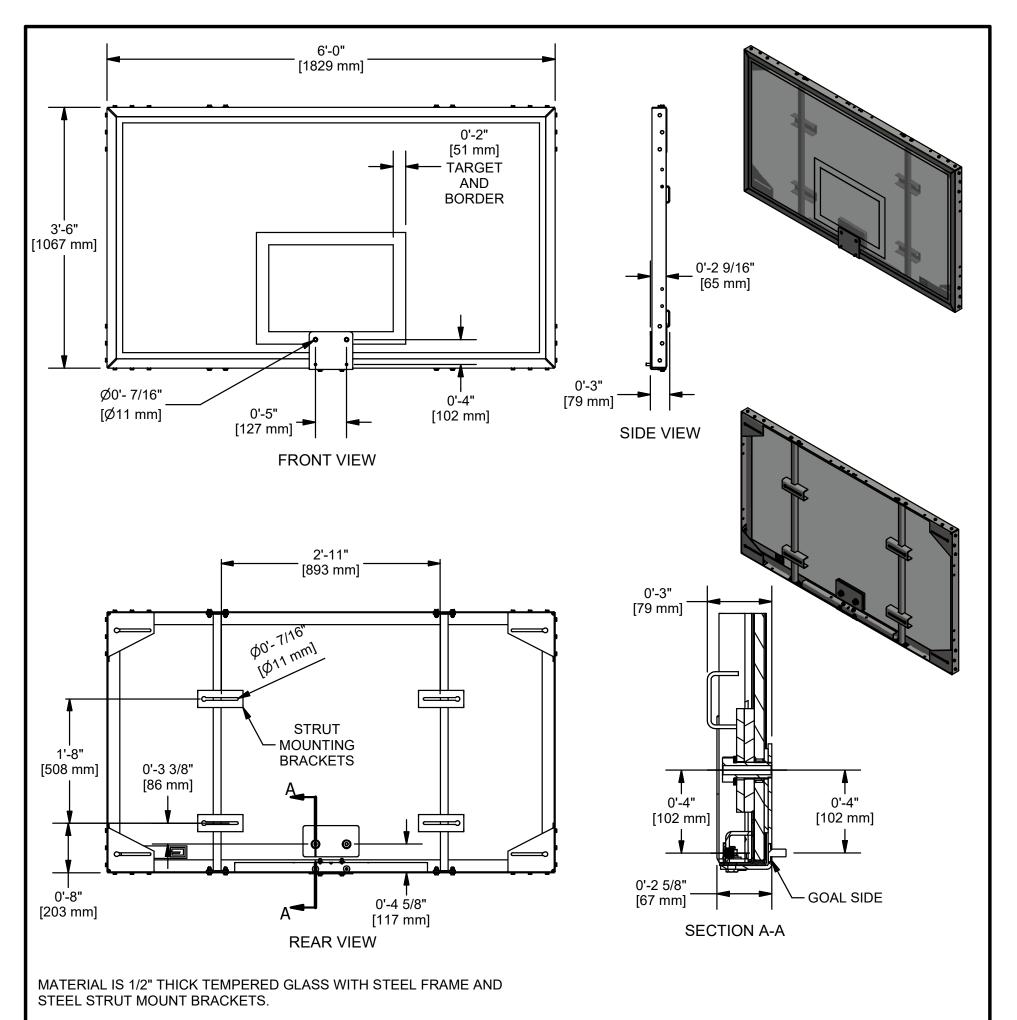

## STEEL FRAME 72" X 42" RECTANGULAR GLASS BACKBOARD WITH STRUT MOUNT

The ARG backboard shall be fabricated with steel frame constructed of formed steel angles, former and fastened together and connected with heavy gauge steel mounting plates to reinforce corners. The lower horizontal frame section shall have a tubular steel support brace for added strength. Manufacturer of backboard shall have over ten years of experience producing such item. Backboard shall meet NCAA and high school requirements.

Strut mounting brackets shall be positioned at 20" vertical and 35" horizontal centers for mounting backboard with standard fan-shaped mounting dimensions.

Entire frame and components shall be powder coated with a durable neutral gray finish. Acrylic cushioning pad shall be used between steel mounting plate and glass to protect board against possible breakage.

Glass shall be  $\frac{1}{2}$ " in thickness and fully tempered with white target lines permanently fused onto the surface. 12mm glass will not be considered equal to  $\frac{1}{2}$ " glass, with a nominal thickness range of .485" to .515", and will not be used as a substitute for full  $\frac{1}{2}$ " glass. Vinyl shock absorbing material insulates the glass from the frame. Goal mounting holes shall be on standard 5" horizontal and 4" vertical centers.